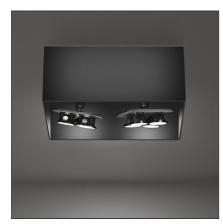

# Una Pro 75 SMD - 2x4 LED 20° 3000K Black

IP20 🔔

## DESCRIPTION

UNA PRO is the result of a new design approach. The objective was to obtain the same high performance of a halogen spotlight from a LED one, but at the same time the classic spotlight icon was brought up for discussion. Thanks to new significant technological innovation, the old concept had to be reinvented and so did the looks and main features of an entire category of luminaries. Important purposes were also energy and material saving and light duration. Due to innovative research and a well-proven expertise, the spotlight system performance is the same as that of previous halogen systems but the overall performance achieved is much better. In fact, the energy consumption of these spotlights is low, the user's relationship with the environment is revolutionary, his interaction with it is free and creative. In addition the the light fixture appears thin due to the flat profile (only 3 mm).