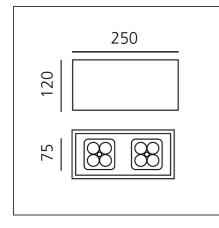

#### **TECHNICAL DRAWINGS**

| FEATURES         |                   |                                     |           |
|------------------|-------------------|-------------------------------------|-----------|
| Article Code:    | DD0014L09D2SW     | Material:                           | Aluminium |
| Colour:          | Black             | Series:                             | Indoor    |
| Installation:    | Recessed, Ceiling |                                     |           |
| Environment:     | Indoor            |                                     |           |
| DIMENSIONS       |                   |                                     |           |
| Length:          | cm 25             |                                     |           |
| Width:           | cm 7.5            |                                     |           |
| Height:          | cm 12             |                                     |           |
| Weight:          | kg 0.9            |                                     |           |
| INCLUDED SOURCES |                   |                                     |           |
| Category:        | LED               | Color temperature (K):              | 3000K     |
| Number:          | 1                 |                                     |           |
| Watt:            | 14W               |                                     |           |
| Туре:            | 0                 |                                     |           |
| Class:           | A                 |                                     |           |
| LUMINAIRE        |                   |                                     |           |
| Watt:            | 14W               | Delivered lumens output (lm): 651lm |           |
|                  |                   | CCT:                                | 3000K     |
|                  |                   | Efficiency:                         | 65%       |
|                  |                   | Efficacy:                           | 46.50lm/W |