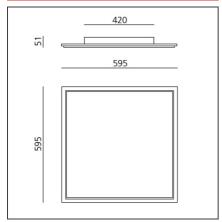

#### **TECHNICAL DRAWINGS**

### **DIMENSIONS**

 Length:
 cm 59.5

 Width:
 cm 5.1

 Height:
 cm 59.5

 Weight:
 kg 3.9

Α