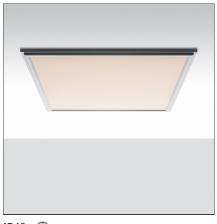

## Uglare 19 - 600x600 - 3000K

IP40 🔔

## DESCRIPTION

Uglare is 600x600 and 300x1200 recessed ceiling light, suited to illuminate working areas with videoterminals. Its strong steel and aluminium mechanical construction and high performance (over 100lm/W for the 4000K version), as well as the possibility to adjust the luminous flow, make this appliance ideal to illuminate work areas that require minimum incidence in terms of actual and perceived volumes of lighting systems.