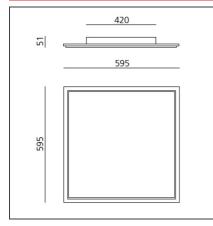

## **TECHNICAL DRAWINGS**

| FEATURES                                         |                                                              |                                                             |                                           |
|--------------------------------------------------|--------------------------------------------------------------|-------------------------------------------------------------|-------------------------------------------|
| Article Code:<br>Colour:<br>Installation:        | M032500<br>White<br>Ceiling                                  | Series:                                                     | Indoor                                    |
| DIMENSIONS                                       |                                                              |                                                             |                                           |
| Length:<br>Width:<br>Height:<br>Weight:          | cm 59.5<br>cm 5.1<br>cm 59.5<br>kg 3.9                       | Glow Wire Test:                                             | 650                                       |
| INCLUDED SOURCES                                 |                                                              |                                                             |                                           |
| Category:<br>Number:<br>Watt:<br>Type:<br>Class: | LED<br>1<br>35W<br>0<br>A                                    | Color temperature (K):<br>Color Tolerance:<br>Service Life: | 3000K<br>MacAdam 2SDCM<br>L70 (6K) 50000h |
| LUMINAIRE                                        |                                                              |                                                             |                                           |
| Power Supply:<br>Watt:                           | 220/240Vac 50/60Hz<br>electronic ballast<br>included.<br>35W | Delivered lumens output (lm<br>CCT:<br>CRI:                 | <b>):</b> 3132lm<br>3000K<br>80           |
| Wall.                                            | 2211                                                         |                                                             |                                           |