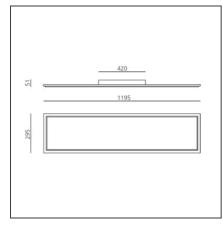

## **TECHNICAL DRAWINGS**

| FEATURES                                         |                                                              |                                                             |                                           |
|--------------------------------------------------|--------------------------------------------------------------|-------------------------------------------------------------|-------------------------------------------|
| Article Code:<br>Colour:<br>Installation:        | M031600<br>White<br>Ceiling                                  | Series:                                                     | Indoor                                    |
| DIMENSIONS                                       |                                                              |                                                             |                                           |
| Length:<br>Width:<br>Height:<br>Weight:          | cm 119<br>cm 5.1<br>cm 29.5<br>kg 3.9                        | Glow Wire Test:                                             | 650                                       |
| INCLUDED SOURCES                                 |                                                              |                                                             |                                           |
| Category:<br>Number:<br>Watt:<br>Type:<br>Class: | LED<br>1<br>35W<br>0<br>A                                    | Color temperature (K):<br>Color Tolerance:<br>Service Life: | 4000K<br>MacAdam 2SDCM<br>L70 (6K) 50000h |
| LUMINAIRE                                        |                                                              |                                                             |                                           |
| Power Supply:<br>Watt:                           | 220/240Vac 50/60Hz<br>electronic ballast<br>included.<br>35W | Delivered lumens output (lm<br>CCT:<br>CRI:                 | <b>):</b> 3304lm<br>4000K<br>80           |
|                                                  |                                                              |                                                             |                                           |