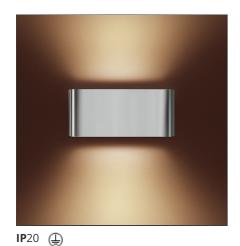

## **Two Flags Wall - Aluminum**

## **TECHNICAL DRAWINGS**

| FEATURES                      |                         |           |                                 |
|-------------------------------|-------------------------|-----------|---------------------------------|
| Article Code:<br>Colour:      | DEG8100A00L<br>Aluminum | Material: | Aluminum,<br>borosilicate glass |
| Installation:<br>Environment: | Wall<br>Indoor          | Series:   | Design, Danese                  |
| DIMENSIONS                    |                         |           |                                 |
| Length:                       | cm 24.5                 |           |                                 |

| Length.          | CITI 24.5 |  |
|------------------|-----------|--|
| Height:          | cm 11     |  |
| Depth:           | cm 8.2    |  |
| •                |           |  |
|                  |           |  |
| INCLUDED SOURCES |           |  |