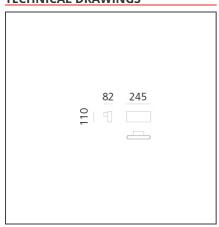

## **TECHNICAL DRAWINGS**

| FEATURES                      |                         |           |                                 |
|-------------------------------|-------------------------|-----------|---------------------------------|
| Article Code:<br>Colour:      | DEG8100A00L<br>Aluminum | Material: | Aluminum,<br>borosilicate glass |
| Installation:<br>Environment: | Wall<br>Indoor          | Series:   | Design, Danese                  |
| DIMENSIONS                    |                         |           |                                 |
| Length:                       | cm 24.5                 |           |                                 |

| Length.          | CITI 24.5 |  |
|------------------|-----------|--|
| Height:          | cm 11     |  |
| Depth:           | cm 8.2    |  |
| •                |           |  |
|                  |           |  |
| INCLUDED SOURCES |           |  |