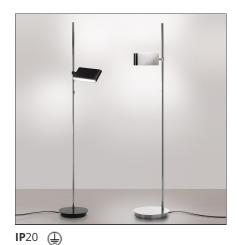

# **Two Flags Floor - Aluminum**

#### **FEATURES**

| Article Code:<br>Colour:      | DEG8100C00L<br>Aluminum | Material: | Steel, borosilicate glass |
|-------------------------------|-------------------------|-----------|---------------------------|
| Installation:<br>Environment: | Floor<br>Indoor         | Series:   | Design, Danese            |