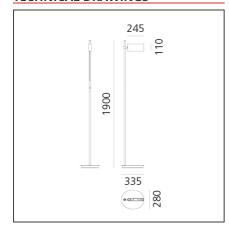

#### **TECHNICAL DRAWINGS**

#### **DIMENSIONS**

 Height:
 cm 190

 Base Length:
 cm 33.5

 Base Width:
 cm 28