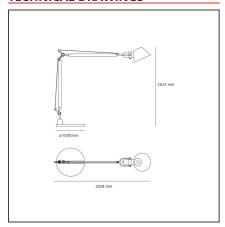

#### **TECHNICAL DRAWINGS**

## **DIMENSIONS**

 Length:
 cm 292

 Height:
 cm 262