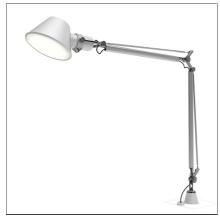

## **DESCRIPTION**

The famous Tolomeo, icon of the Italian Design, becomes giant. In scale 4:1 relative to the table model, it's both indoor and outdoor. Fixed support (pivot) made up of mass-coloured concrete; mobile-arm structure in extruded EN-AW-6060 aluminium with bright anodizing treatment; diffuser in mass-pigmented polypropylene, screen in light-diffusing silkscreened methacrylate, reflector in painted aluminium; polished-painted articulations in die-cast EN-AB 46100 aluminium; adjustment system in AISI 316 stainless steel; silicone seal gaskets.