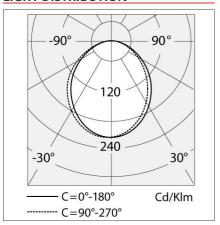

on: | Outdoor<br>Hospitality, null<br>Direct Adjustable |

## **DIMENSIONS**

 Length:
 cm 292

 Height:
 cm 262

## **INCLUDED SOURCES**

| Category: | LED | Color temperature (K): | 3000K |
|-----------|-----|------------------------|-------|
| Number:   | 1   |                        |       |
| Watt:     | 55W |                        |       |
| Type      | 0   |                        |       |

## **LUMINAIRE**

| Watt:    | 55W       | Delivered lumens output (lm):5233lm |       |
|----------|-----------|-------------------------------------|-------|
| Voltage: | 220V-240V | CCT:                                | 3000K |
|          |           | CRI:                                | 90    |

#### **Notes**

Class:

Suitable for watertight connection.





## **LIGHT DISTRIBUTION**