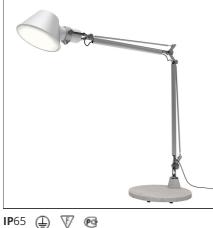

#### DESCRIPTION

The famous Tolomeo, icon of the Italian Design, becomes giant. In scale 4:1 relative to the table model, it's both indoor and outdoor. Base made up of mass-coloured concrete; mobile-arm structure in extruded EN-AW-6060 aluminium with bright anodizing treatment; diffuser in mass-pigmented polypropylene, screen in light-diffusing silkscreened methacrylate, reflector in painted aluminium; polished-painted articulations in die-cast EN-AB 46100 aluminium; adjustment system in AISI 316 stainless steel; silicone seal gaskets.

| FEATURES                                                  |                                             |                                                     |                                                                                                        |
|-----------------------------------------------------------|---------------------------------------------|-----------------------------------------------------|--------------------------------------------------------------------------------------------------------|
| Article Code:<br>Colour:<br>Installation:<br>Environment: | 1532150A<br>Silver grey<br>Floor<br>Outdoor | Material:<br>Series:<br>Area contract:<br>Emission: | Aluminum,<br>technopolymer,<br>cement, inox steel<br>Outdoor<br>Hospitality, null<br>Direct Adjustable |
| DIMENSIONS                                                |                                             |                                                     |                                                                                                        |
| Length:<br>Height:<br>Base Diameter:                      | cm 292<br>cm 262<br>cm 100                  |                                                     |                                                                                                        |
| INCLUDED SOURCES                                          |                                             |                                                     |                                                                                                        |
| Category:<br>Number:<br>Watt:<br>Type:<br>Class:          | LED<br>1<br>55W<br>0<br>A                   | Color temperature (K):                              | 3000K                                                                                                  |
| LUMINAIRE                                                 |                                             |                                                     |                                                                                                        |
| Watt:<br>Voltage:                                         | 55W<br>220V-240V                            | Delivered lumens output (lm):5233lm<br>CCT: 3000K   |                                                                                                        |
| Notes                                                     |                                             | CRI:                                                | 90                                                                                                     |