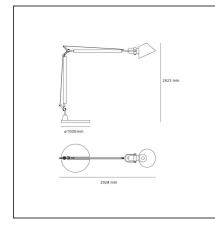

#### **TECHNICAL DRAWINGS**

| FEATURES                                                  |                                             |                                                     |                                                                                                        |
|-----------------------------------------------------------|---------------------------------------------|-----------------------------------------------------|--------------------------------------------------------------------------------------------------------|
| Article Code:<br>Colour:<br>Installation:<br>Environment: | 1532150A<br>Silver grey<br>Floor<br>Outdoor | Material:<br>Series:<br>Area contract:<br>Emission: | Aluminum,<br>technopolymer,<br>cement, inox steel<br>Outdoor<br>Hospitality, null<br>Direct Adjustable |
| DIMENSIONS                                                |                                             |                                                     |                                                                                                        |
| Length:<br>Height:<br>Base Diameter:                      | cm 292<br>cm 262<br>cm 100                  |                                                     |                                                                                                        |
| INCLUDED SOURCES                                          |                                             |                                                     |                                                                                                        |
| Category:<br>Number:<br>Watt:<br>Type:<br>Class:          | LED<br>1<br>55W<br>0<br>A                   | Color temperature (K):                              | 3000K                                                                                                  |
| LUMINAIRE                                                 |                                             |                                                     |                                                                                                        |
| Watt:<br>Voltage:                                         | 55W<br>220V-240V                            | Delivered lumens output (lm):5233lm<br>CCT: 3000K   |                                                                                                        |
| Notes                                                     |                                             | CRI:                                                | 90                                                                                                     |