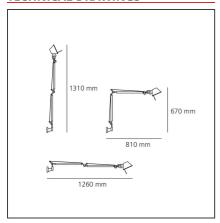

## **TECHNICAL DRAWINGS**

## **FEATURES**

| Article Code:<br>Colour:<br>Installation:        | A004800<br>Aluminium<br>Wall | Material:<br>Series:                     | Aluminium<br>Design |
|--------------------------------------------------|------------------------------|------------------------------------------|---------------------|
| DIMENSIONS                                       |                              |                                          |                     |
| Length:<br>Height:<br>Max Extension Height:      | cm 81<br>cm 67<br>cm 131     | Max Extension Length:<br>Glow Wire Test: | cm 126<br>750       |
| INCLUDED SOURCES                                 |                              |                                          |                     |
| Category:<br>Number:<br>Watt:<br>Type:<br>Class: | LED<br>1<br>10W<br>0<br>A    | Color temperature (K):<br>CRI:           | 3000K<br>90         |