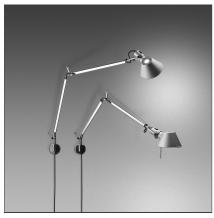

### **DESCRIPTION**

Cantilevered arms in polished aluminium; diffuser in matt anodised or polished aluminium; joints and wall support in polished aluminium. System of spring balancing. The code refers to the luminaire's body only

## **FEATURES**

| Article Code:<br>Colour:<br>Installation:        | A004800<br>Aluminium<br>Wall | Material:<br>Series:                     | Aluminium<br>Design |
|--------------------------------------------------|------------------------------|------------------------------------------|---------------------|
| DIMENSIONS                                       |                              |                                          |                     |
| Length:<br>Height:<br>Max Extension Height:      | cm 81<br>cm 67<br>cm 131     | Max Extension Length:<br>Glow Wire Test: | cm 126<br>750       |
| INCLUDED SOURCES                                 |                              |                                          |                     |
| Category:<br>Number:<br>Watt:<br>Type:<br>Class: | LED<br>1<br>10W<br>0<br>A    | Color temperature (K):<br>CRI:           | 3000K<br>90         |