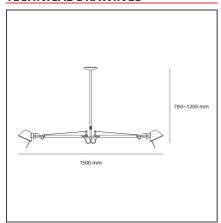

#### **TECHNICAL DRAWINGS**

| FEATURES      |           |           |           |
|---------------|-----------|-----------|-----------|
| Article Code: | A036400   | Material: | Aluminium |
| Colour:       | Aluminium | Series:   | Design    |

**Installation:** Suspension

**DIMENSIONS** 

 Width:
 cm 150

 Height:
 cm 76

 Max Height from ceiling:
 cm 120