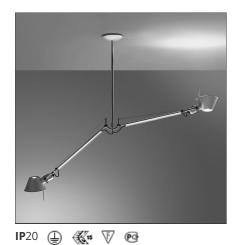

# **Tolomeo Suspension 2 Bracci**

#### **DESCRIPTION**

Cantilevered arms in polished aluminium; diffuser in matt anodised aluminium; joints in polished aluminium. The code refers to the luminaire's body only

PRODUCT CODE: A036400

**Installation:** Suspension

**DIMENSIONS** 

 Width:
 cm 150

 Height:
 cm 76

 Max Height from ceiling:
 cm 120