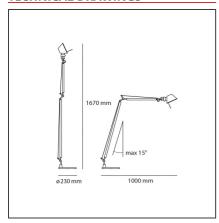

## **TECHNICAL DRAWINGS**

#### **DIMENSIONS**

Base Diameter: cm 23 **Max Extension Length:** cm 100 Max Extension Height: cm 167 **Glow Wire Test:** 750