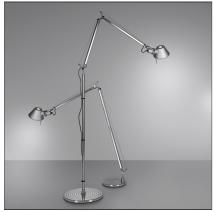

# **Tolomeo Reading Floor LED 2700K**

#### **DIMENSIONS**

Base Diameter: cm 23 **Max Extension Length:** cm 100 Max Extension Height: cm 167 **Glow Wire Test:** 750