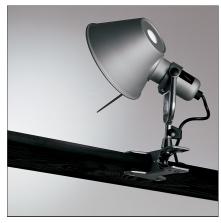

## **Tolomeo Pinza LED 3000K**

## **DESCRIPTION**

Support in polished aluminium, diffuser in matt anodised aluminium; steel pincer grip.