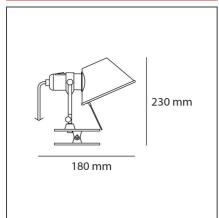

#### **TECHNICAL DRAWINGS**

| FEATURES |
|----------|
|----------|

Article Code:A044850Material:Aluminium, steelColour:AluminiumSeries:DesignInstallation:Wall

### **DIMENSIONS**

 Height:
 cm 23
 Glow Wire Test:
 750

 Depth:
 cm 18