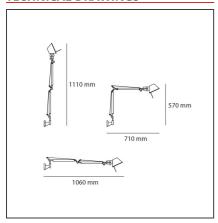

# **TECHNICAL DRAWINGS**

## **FEATURES**

| Article Code:<br>Colour:<br>Installation:   | A0056W00<br>Aluminium<br>Wall | Material:<br>Series:   | Aluminium<br>Design |
|---------------------------------------------|-------------------------------|------------------------|---------------------|
| DIMENSIONS                                  |                               |                        |                     |
| Length:<br>Height:<br>Max Extension Height: | cm 71<br>cm 57<br>cm 111      | Max Extension Length:  | cm 106              |
| INCLUDED SOURCES                            |                               |                        |                     |
| Category:                                   | LED                           | Color temperature (K): | 2700K               |
| Number:                                     | 1                             | CRI:                   | 90                  |
| Watt:                                       | 10W                           |                        |                     |
| Туре:                                       | 0                             |                        |                     |
| Class:                                      | А                             |                        |                     |
| LUBAINIAIDE                                 |                               |                        |                     |