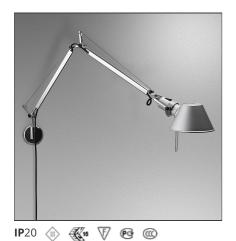

#### **DESCRIPTION**

Cantilevered arms in polished aluminium; diffuser in anodised aluminium; joints and wall support in polished aluminium. System of spring balancing. The code refers to the luminaire's body only

## **FEATURES**

| Article Code:<br>Colour:<br>Installation:   | A0056W00<br>Aluminium<br>Wall | Material:<br>Series:   | Aluminium<br>Design |
|---------------------------------------------|-------------------------------|------------------------|---------------------|
| DIMENSIONS                                  |                               |                        |                     |
| Length:<br>Height:<br>Max Extension Height: | cm 71<br>cm 57<br>cm 111      | Max Extension Length:  | cm 106              |
| INCLUDED SOURCES                            |                               |                        |                     |
| Category:                                   | LED                           | Color temperature (K): | 2700K               |
| Number:                                     | 1                             | CRI:                   | 90                  |
| Watt:                                       | 10W                           |                        |                     |
| Туре:                                       | 0                             |                        |                     |
| Class:                                      | А                             |                        |                     |
| LUBAINIAIDE                                 |                               |                        |                     |