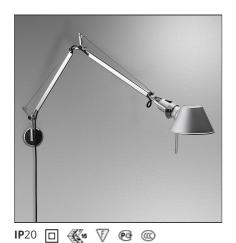

# Tolomeo Mini Wall - Black

#### **DESCRIPTION**

Cantilevered arms in polished aluminium; diffuser in black anodised aluminium; joints and wall support in polished aluminium. System of spring balancing. The code refers to the luminaire's body only