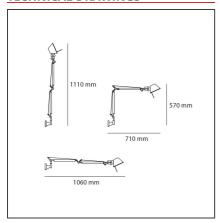

### **TECHNICAL DRAWINGS**

| FEATURES      |         |           |                    |
|---------------|---------|-----------|--------------------|
| Article Code: | A005940 | Material: | Anodized aluminium |
| Colour:       | Black   |           | polished aluminium |
| Installation: | Wall    | Series:   | Design             |
| DIMENSIONS    |         |           |                    |

Length:

cm 71 **Max Extension Length:** cm 106 Height: cm 57

**Max Extension Height:** cm 111

**NOT INCLUDED SOURCES** 

Category: HALO **Color Rendering:** 1a 2900K Number: 1 Color temperature (K): Watt: 77W