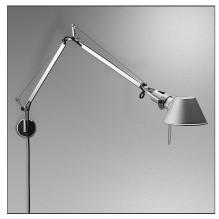

# **Tolomeo Mini Wall - Aluminium**

IP20 🗆 🛞 🕅 🞯 🚳

#### DESCRIPTION

Cantilevered arms in polished aluminium; diffuser in anodised aluminium; joints and wall support in polished aluminium. System of spring balancing. The code refers to the luminaire's body only