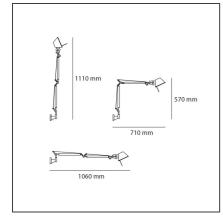

## **TECHNICAL DRAWINGS**

| FEATURES                                                            |                                          |                                            |                     |
|---------------------------------------------------------------------|------------------------------------------|--------------------------------------------|---------------------|
| Article Code:<br>Colour:<br>Installation:                           | A005910<br>Aluminium<br>Wall             | Material:<br>Series:                       | Aluminium<br>Design |
| DIMENSIONS                                                          |                                          |                                            |                     |
| Length:<br>Height:<br>Max Extension Height:                         | cm 71<br>cm 57<br>cm 111                 | Max Extension Length:                      | cm 106              |
| NOT INCLUDED SOURCES                                                |                                          |                                            |                     |
| Category:<br>Number:<br>Watt:<br>Lbs:<br>Socket:<br>Duration (h):   | HALO<br>1<br>77W<br>Qa60<br>E27<br>2000h | Color Rendering:<br>Color temperature (K): | 1a<br>2900K         |
| ALTERNATIVE SOURCES                                                 |                                          |                                            |                     |
| Category:<br>Number:<br>Watt:<br>Delivered lumens output (<br>Type: | LED<br>1<br>8W<br>Im): 1000lm<br>2       |                                            |                     |
| Socket:<br>Class:                                                   | E27<br>A                                 |                                            |                     |
| LUMINAIRE                                                           |                                          |                                            |                     |
| Watt:<br>Voltage:                                                   | 77W<br>220V-240V                         |                                            |                     |
| Notes                                                               |                                          |                                            |                     |