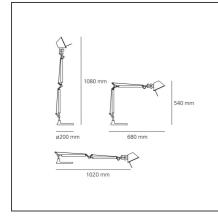

## **TECHNICAL DRAWINGS**

| FEATURES              |           |                                      |                  |
|-----------------------|-----------|--------------------------------------|------------------|
| Article Code:         | A005920   | Material:                            | aluminium, steel |
| Colour:               | White     | Series:                              | Design           |
| Installation:         | Table     |                                      |                  |
| DIMENSIONS            |           |                                      |                  |
| Length:               | cm 68     | Max Extension Length:                | cm 102           |
| Height:               | cm 54     | Impact Resistance:                   | N/D              |
| Base Diameter:        | cm 20     | Glow Wire Test:                      | N/D              |
| Max Extension Height: | cm 108    |                                      |                  |
| NOT INCLUDED SOUR     | CES       |                                      |                  |
| Category:             | HALO      | Color Rendering:                     | 1a               |
| Number:               | 1         | Color temperature (K):               | 2900K            |
| Watt:                 | 77W       | -                                    |                  |
| Lbs:                  | A60       |                                      |                  |
| Socket:               | E27       |                                      |                  |
| Duration (h):         | 1000h     |                                      |                  |
| ALTERNATIVE SOURC     | ES        |                                      |                  |
| Category:             | LED       |                                      |                  |
| Number:               | 1         |                                      |                  |
| Watt:                 | 8W        |                                      |                  |
| Туре:                 | 2         |                                      |                  |
| Socket:               | E27       |                                      |                  |
| Class:                | А         |                                      |                  |
| LUMINAIRE             |           |                                      |                  |
| Watt:                 | 77W       | Delivered lumens output (lm): 1180lm |                  |
| Voltage:              | 220V-240V | CCT:                                 | 2900K            |
| Notes                 |           |                                      |                  |