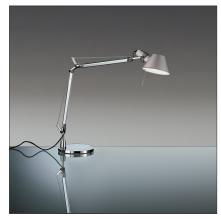

#### DESCRIPTION

Base and cantilevered arms in polished aluminium; diffuser in matt anodised white aluminium; joints and supports in polished aluminium. System of spring balancing. The code is referred to the body lamp only

| FEATURES              |           |                                      |                  |
|-----------------------|-----------|--------------------------------------|------------------|
| Article Code:         | A005920   | Material:                            | aluminium, steel |
| Colour:               | White     | Series:                              | Design           |
| Installation:         | Table     |                                      |                  |
| DIMENSIONS            |           |                                      |                  |
| Length:               | cm 68     | Max Extension Length:                | cm 102           |
| Height:               | cm 54     | Impact Resistance:                   | N/D              |
| Base Diameter:        | cm 20     | Glow Wire Test:                      | N/D              |
| Max Extension Height: | cm 108    |                                      |                  |
| NOT INCLUDED SOUR     | CES       |                                      |                  |
| Category:             | HALO      | Color Rendering:                     | 1a               |
| Number:               | 1         | Color temperature (K):               | 2900K            |
| Watt:                 | 77W       | -                                    |                  |
| Lbs:                  | A60       |                                      |                  |
| Socket:               | E27       |                                      |                  |
| Duration (h):         | 1000h     |                                      |                  |
| ALTERNATIVE SOURC     | ES        |                                      |                  |
| Category:             | LED       |                                      |                  |
| Number:               | 1         |                                      |                  |
| Watt:                 | 8W        |                                      |                  |
| Туре:                 | 2         |                                      |                  |
| Socket:               | E27       |                                      |                  |
| Class:                | А         |                                      |                  |
| LUMINAIRE             |           |                                      |                  |
| Watt:                 | 77W       | Delivered lumens output (lm): 1180lm |                  |
| Voltage:              | 220V-240V | CCT:                                 | 2900K            |
| Notes                 |           |                                      |                  |