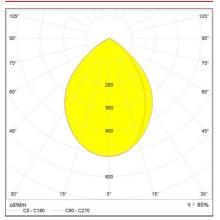

#### **LIGHT DISTRIBUTION**

### **FEATURES**

| Article Code:<br>Colour:<br>Installation:                     | A0055W00<br>Aluminium<br>Table    | Material:<br>Series:                                             | aluminium, steel<br>Design        |
|---------------------------------------------------------------|-----------------------------------|------------------------------------------------------------------|-----------------------------------|
| DIMENSIONS                                                    |                                   |                                                                  |                                   |
| Length:<br>Height:<br>Base Diameter:<br>Max Extension Height: | cm 68<br>cm 54<br>cm 20<br>cm 108 | Max Extension Length:<br>Glow Wire Test:                         | cm 102<br>750                     |
| INCLUDED SOURCES                                              |                                   |                                                                  |                                   |
| Category:<br>Number:<br>Watt:<br>Type:<br>Class:              | LED<br>1<br>10W<br>0<br>A         | Color temperature (K):<br>CRI:                                   | 2700K<br>90                       |
| LUMINAIRE Watt: Voltage:                                      | 10W<br>24V                        | Delivered lumens output (lm)<br>CCT:<br>Efficiency:<br>Efficacy: | : 593lm<br>2700K<br>70%<br>59lm/W |