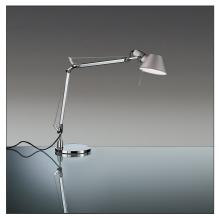

#### **DESCRIPTION**

Using Led technology, the attention must be focused not only on energy consumption and light efficiency, but above all on the quality and quantity of the distribution of the light. In fact the advantage of the Led is that it emits 100% light fl ow into the direct hemisphere, eliminating dispersion and waste in other directions. This means that in order to obtain illuminance of 1250 lux on the work surface, with an incandescent light source a power of 100W is necessary, while with a Led source 10W is sufficient, with a 90% energy saving. Base and cantilevered arms in polished aluminium; diffuser in matt anodised aluminum; joints and supports in polished aluminium. System of spring balancing. 5 direct Led. The code is referred to the body lamp only

### **FEATURES**

| Article Code:<br>Colour:<br>Installation:                     | A0055W00<br>Aluminium<br>Table    | Material:<br>Series:                                             | aluminium, steel<br>Design        |
|---------------------------------------------------------------|-----------------------------------|------------------------------------------------------------------|-----------------------------------|
| DIMENSIONS                                                    |                                   |                                                                  |                                   |
| Length:<br>Height:<br>Base Diameter:<br>Max Extension Height: | cm 68<br>cm 54<br>cm 20<br>cm 108 | Max Extension Length:<br>Glow Wire Test:                         | cm 102<br>750                     |
| INCLUDED SOURCES                                              |                                   |                                                                  |                                   |
| Category:<br>Number:<br>Watt:<br>Type:<br>Class:              | LED<br>1<br>10W<br>0<br>A         | Color temperature (K):<br>CRI:                                   | 2700K<br>90                       |
| LUMINAIRE Watt: Voltage:                                      | 10W<br>24V                        | Delivered lumens output (lm)<br>CCT:<br>Efficiency:<br>Efficacy: | : 593lm<br>2700K<br>70%<br>59lm/W |