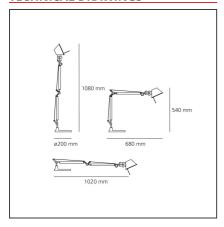

#### **TECHNICAL DRAWINGS**

### **FEATURES**

| Article Code:<br>Colour:<br>Installation:                     | A0055W00<br>Aluminium<br>Table    | Material:<br>Series:                                             | aluminium, steel<br>Design        |
|---------------------------------------------------------------|-----------------------------------|------------------------------------------------------------------|-----------------------------------|
| DIMENSIONS                                                    |                                   |                                                                  |                                   |
| Length:<br>Height:<br>Base Diameter:<br>Max Extension Height: | cm 68<br>cm 54<br>cm 20<br>cm 108 | Max Extension Length:<br>Glow Wire Test:                         | cm 102<br>750                     |
| INCLUDED SOURCES                                              |                                   |                                                                  |                                   |
| Category:<br>Number:<br>Watt:<br>Type:<br>Class:              | LED<br>1<br>10W<br>0<br>A         | Color temperature (K):<br>CRI:                                   | 2700K<br>90                       |
| LUMINAIRE Watt: Voltage:                                      | 10W<br>24V                        | Delivered lumens output (lm)<br>CCT:<br>Efficiency:<br>Efficacy: | : 593lm<br>2700K<br>70%<br>59lm/W |