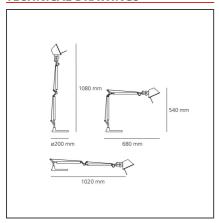

#### **TECHNICAL DRAWINGS**

### **FEATURES**

| Article Code:<br>Colour:<br>Installation:                     | A0056W00<br>Aluminium<br>Table    | Material:<br>Series:                                                                      | aluminium, steel<br>Design                                       |
|---------------------------------------------------------------|-----------------------------------|-------------------------------------------------------------------------------------------|------------------------------------------------------------------|
| DIMENSIONS                                                    |                                   |                                                                                           |                                                                  |
| Length:<br>Height:<br>Base Diameter:<br>Max Extension Height: | cm 68<br>cm 54<br>cm 20<br>cm 108 | Max Extension Length:<br>Impact Resistance:<br>Glow Wire Test:                            | cm 102<br>N/D<br>N/D                                             |
| INCLUDED SOURCES                                              |                                   |                                                                                           |                                                                  |
| Category:<br>Number:<br>Watt:<br>Type:<br>Class:              | LED<br>1<br>10W<br>0<br>A         | Color temperature (K):<br>CRI:                                                            | 2700K<br>90                                                      |
| LUMINAIRE                                                     |                                   |                                                                                           |                                                                  |
| Watt:<br>Voltage:                                             | 10W<br>24V                        | Delivered lumens output (<br>CCT:<br>Efficiency:<br>Efficacy:<br>CRI:<br>Dimmer Typology: | Im): 593lm<br>2700K<br>70%<br>59lm/W<br>90<br>Microswitch Dimmer |