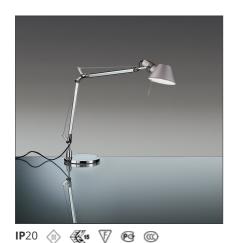

#### **DESCRIPTION**

Using Led technology, the attention must be focused not only on energy consumption and light efficiency, but above all on the quality and quantity of the distribution of the light. In fact the advantage of the Led is that it emits 100% light fl ow into the direct hemisphere, eliminating dispersion and waste in other directions. This means that in order to obtain illuminance of 1250 lux on the work surface, with an incandescent light source a power of 100W is necessary, while with a Led source 10W is sufficient, with a 90% energy saving. Base and cantilevered arms in polished aluminium; diffuser in matt anodised aluminum; joints and supports in polished aluminium. System of spring balancing, 5 direct Led. The code is referred to the body lamp only

### **FEATURES**

| Article Code:<br>Colour:<br>Installation:                     | A0056W00<br>Aluminium<br>Table    | Material:<br>Series:                                                                      | aluminium, steel<br>Design                                       |
|---------------------------------------------------------------|-----------------------------------|-------------------------------------------------------------------------------------------|------------------------------------------------------------------|
| DIMENSIONS                                                    |                                   |                                                                                           |                                                                  |
| Length:<br>Height:<br>Base Diameter:<br>Max Extension Height: | cm 68<br>cm 54<br>cm 20<br>cm 108 | Max Extension Length:<br>Impact Resistance:<br>Glow Wire Test:                            | cm 102<br>N/D<br>N/D                                             |
| INCLUDED SOURCES                                              |                                   |                                                                                           |                                                                  |
| Category:<br>Number:<br>Watt:<br>Type:<br>Class:              | LED<br>1<br>10W<br>0<br>A         | Color temperature (K):<br>CRI:                                                            | 2700K<br>90                                                      |
| LUMINAIRE                                                     |                                   |                                                                                           |                                                                  |
| Watt:<br>Voltage:                                             | 10W<br>24V                        | Delivered lumens output (<br>CCT:<br>Efficiency:<br>Efficacy:<br>CRI:<br>Dimmer Typology: | Im): 593lm<br>2700K<br>70%<br>59lm/W<br>90<br>Microswitch Dimmer |