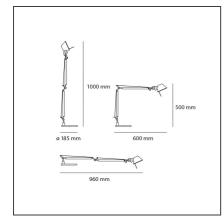

### **TECHNICAL DRAWINGS**

| A015120<br>Anthracite grey<br>Table | Material:<br>Series:                                                                        | aluminium, steel<br>Design                                                                                                                                                                                                                                             |
|-------------------------------------|---------------------------------------------------------------------------------------------|------------------------------------------------------------------------------------------------------------------------------------------------------------------------------------------------------------------------------------------------------------------------|
|                                     |                                                                                             |                                                                                                                                                                                                                                                                        |
| cm 60<br>cm 50<br>cm 100            | Max Extension Length:<br>Glow Wire Test:                                                    | cm 96<br>750                                                                                                                                                                                                                                                           |
|                                     |                                                                                             |                                                                                                                                                                                                                                                                        |
| LED<br>1<br>9W<br>0<br>A            | Color temperature (K):<br>CRI:                                                              | 3000K<br>90                                                                                                                                                                                                                                                            |
|                                     |                                                                                             |                                                                                                                                                                                                                                                                        |
| 9W<br>24V                           | Delivered lumens output (Im<br>CCT:<br>Efficiency:<br>Efficacy:<br>CRI:<br>Dimmer Typology: | ): 461lm<br>3000K<br>63%<br>51.17lm/W<br>90<br>Microswitch Dimmer                                                                                                                                                                                                      |
|                                     | Anthracite grey<br>Table<br>cm 60<br>cm 50<br>cm 100<br>LED<br>1<br>9W<br>0<br>A<br>9W      | Anthracite grey<br>Table Series:   cm 60<br>cm 50<br>cm 100 Max Extension Length:<br>Glow Wire Test:   LED<br>1 Color temperature (K):   1 CRI:   9W<br>0 CRI:   9W Delivered lumens output (Im<br>24V   24V CCT:<br>Efficiency:<br>Efficiency:<br>Efficiency:<br>CRI: |