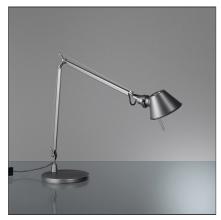

# Tolomeo Midi Table LED 3000K Anthracite grey

IP20 💮

## DESCRIPTION

Table lamp, extension of the range of the Tolomeoseries. Maintaining the reduced dimensions of the diffuser of the Tolomeomicro, it increases the power to 9W and extends the dimensions of the structure and arms enabling it to be used on work tables and desks. The code is referred to the body lamp only