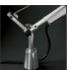

# Tolomeo Midi Table LED 3000K Anthracite grey

IP20 💮

## DESCRIPTION

Table lamp, extension of the range of the Tolomeoseries. Maintaining the reduced dimensions of the diffuser of the Tolomeomicro, it increases the power to 9W and extends the dimensions of the structure and arms enabling it to be used on work tables and desks. The code is referred to the body lamp only