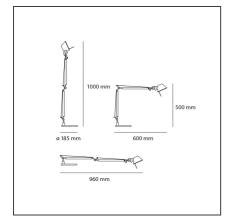

#### **TECHNICAL DRAWINGS**

| FEATURES                                         |                               |                                                                                               |                                                                |
|--------------------------------------------------|-------------------------------|-----------------------------------------------------------------------------------------------|----------------------------------------------------------------|
| Article Code:<br>Colour:<br>Installation:        | A015100<br>Aluminium<br>Table | Material:<br>Series:                                                                          | aluminium, steel<br>Design                                     |
| DIMENSIONS                                       |                               |                                                                                               |                                                                |
| Length:<br>Height:<br>Max Extension Height:      | cm 60<br>cm 50<br>cm 100      | Max Extension Length:<br>Glow Wire Test:                                                      | cm 96<br>750                                                   |
| INCLUDED SOURCES                                 |                               |                                                                                               |                                                                |
| Category:<br>Number:<br>Watt:<br>Type:<br>Class: | LED<br>1<br>9W<br>0<br>A      | Color temperature (K):<br>CRI:                                                                | 3000K<br>90                                                    |
| LUMINAIRE                                        |                               |                                                                                               |                                                                |
| Watt:<br>Voltage:                                | 9W<br>24V                     | Delivered lumens output (lm):<br>CCT:<br>Efficiency:<br>Efficacy:<br>CRI:<br>Dimmer Typology: | 461lm<br>3000K<br>63%<br>51.17lm/W<br>90<br>Microswitch Dimmer |