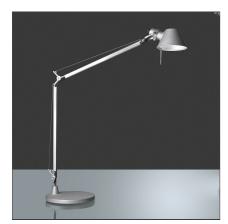

# Tolomeo Midi Table LED 3000K Aluminum

IP20 💮

## DESCRIPTION

Table lamp, extension of the range of the Tolomeoseries. Maintaining the reduced dimensions of the diffuser of the Tolomeomicro, it increases the power to 9W and extends the dimensions of the structure and arms enabling it to be used on work tables and desks. The code is referred to the body lamp only