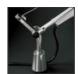

#### **DESCRIPTION**

Table lamp, extension of the range of the Tolomeoseries. Maintaining the reduced dimensions of the diffuser of the Tolomeomicro, it increases the power to 9W and extends the dimensions of the structure and arms enabling it to be used on work tables and desks. The code is referred to the body lamp only