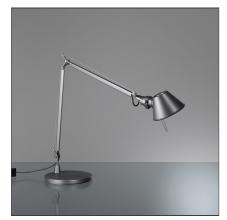

# Tolomeo Midi Table LED 2700K Anthracite grey

**IP**20 🕼

#### **DESCRIPTION**

Table lamp, extension of the range of the Tolomeoseries. Maintaining the reduced dimensions of the diffuser of the Tolomeomicro, it increases the power to 9W and extends the dimensions of the structure and arms enabling it to be used on work tables and desks. The code is referred to the body lamp only