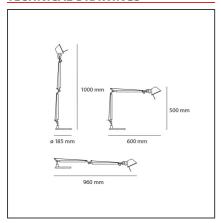

## **TECHNICAL DRAWINGS**

## **FEATURES**

| Article Code:<br>Colour:<br>Installation:        | A0151W20<br>Anthracite grey<br>Table | Material:<br>Series:                     | aluminium, steel<br>Design |
|--------------------------------------------------|--------------------------------------|------------------------------------------|----------------------------|
| DIMENSIONS                                       |                                      |                                          |                            |
| Length:<br>Height:<br>Max Extension Height:      | cm 60<br>cm 50<br>cm 100             | Max Extension Length:<br>Glow Wire Test: | cm 96<br>750               |
| INCLUDED SOURCES                                 |                                      |                                          |                            |
| Category:<br>Number:<br>Watt:<br>Type:<br>Class: | LED<br>1<br>9W<br>0<br>A             | Color temperature (K):<br>CRI:           | 2700K<br>90                |
| LUMINAIRE                                        |                                      |                                          |                            |
| Watt:                                            | 9W                                   | Delivered lumens output (lm): 461lm      |                            |
| Voltage:                                         | 24V                                  | CCT: Efficiency: Efficacy: CRI:          | 2700K<br>63%<br>51lm/W     |