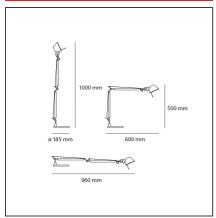

### **TECHNICAL DRAWINGS**

## **FEATURES**

| Article Code:<br>Colour:<br>Installation:        | A0151W00<br>Aluminium<br>Table | Material:<br>Series:                     | aluminium, steel<br>Design |
|--------------------------------------------------|--------------------------------|------------------------------------------|----------------------------|
| DIMENSIONS                                       |                                |                                          |                            |
| Length:<br>Height:<br>Max Extension Height:      | cm 60<br>cm 50<br>cm 100       | Max Extension Length:<br>Glow Wire Test: | cm 96<br>750               |
| INCLUDED SOURCES                                 |                                |                                          |                            |
| Category:<br>Number:<br>Watt:<br>Type:<br>Class: | LED<br>1<br>9W<br>0<br>A       | Color temperature (K):<br>CRI:           | 2700K<br>90                |
| LUMINAIRE                                        |                                |                                          |                            |
| Watt:                                            | 9W                             | Delivered lumens output (lm): 461lm      |                            |