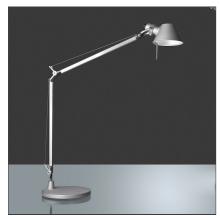

# **Tolomeo Midi Table LED 2700K Aluminum**

**IP**20

#### **DESCRIPTION**

Table lamp, extension of the range of the Tolomeoseries. Maintaining the reduced dimensions of the diffuser of the Tolomeomicro, it increases the power to 9W and extends the dimensions of the structure and arms enabling it to be used on work tables and desks. The code is referred to the body lamp only