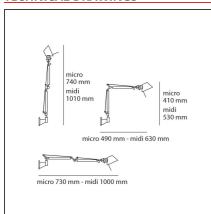

# **TECHNICAL DRAWINGS**

#### **DIMENSIONS**

**Length:** cm 49 **Max Extension Length:** cm 73

**Height:** cm 41 **Max Extension Height:** cm 74