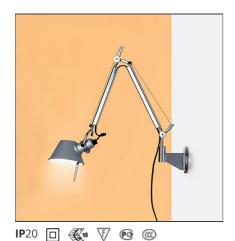

# **Tolomeo Micro Wall - Aluminium**

#### **DESCRIPTION**

Cantilevered arms in polished aluminium; diffuser in anodised aluminium; joints and wall support in polished aluminium. System of spring balancing. The code refers to the luminaire's body only

### **FEATURES**

| Article Code: | A010900   | Material: | Aluminium |
|---------------|-----------|-----------|-----------|
| Colour:       | Aluminium | Series:   | Design    |
| Installation: | Wall      |           |           |