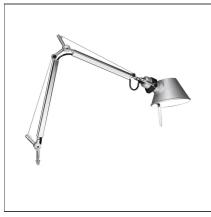

# **Tolomeo Micro Table LED 3000K Body lamp**

**DESIGN BY** 

**DESCRIPTION** 

Michele De Lucchi, Giancarlo Fassina

Base and cantilevered arms in polished aluminium; diffuser in matt anodised aluminium; joints and supports in polished aluminium. System of spring balancing. The code is referred to the body lamp only