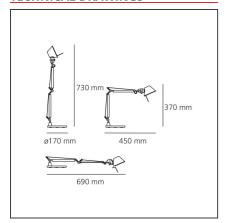

### **TECHNICAL DRAWINGS**

| FEATURES      |           |           |                  |
|---------------|-----------|-----------|------------------|
| Article Code: | A010300   | Material: | Aluminium, steel |
| Colour:       | Aluminium | Series:   | Design           |
| Installation: | Table     |           |                  |
| DIMENSIONS    |           |           |                  |

**Max Extension Length:** 

**Glow Wire Test:** 

Length: cm 45 Height: cm 37 **Base Diameter:** cm 17 Max Extension Height: cm 73

**INCLUDED SOURCES** LED 3000K Category: Color temperature (K):

CRI:

Number: 9W Watt: Type: 0 Class: