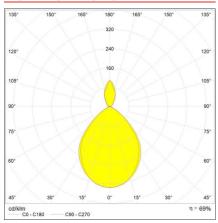

## **LIGHT DISTRIBUTION**

CCT:

CRI:

Efficiency:

**Dimmer Typology:** 

Efficacy:

Delivered lumens output (lm):461lm

3000K

51.17lm/W