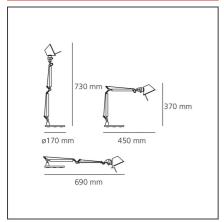

#### **TECHNICAL DRAWINGS**

#### **FEATURES**

| Article Code:<br>Colour:<br>Installation:                     | A011900<br>Aluminium<br>Table    | Material:<br>Series:                     | Aluminium, steel<br>Design |
|---------------------------------------------------------------|----------------------------------|------------------------------------------|----------------------------|
| DIMENSIONS                                                    |                                  |                                          |                            |
| Length:<br>Height:<br>Base Diameter:<br>Max Extension Height: | cm 45<br>cm 37<br>cm 17<br>cm 73 | Max Extension Length:<br>Glow Wire Test: | cm 69<br>750               |
| INCLUDED SOURCES                                              |                                  |                                          |                            |
| Category:<br>Number:<br>Watt:<br>Type:<br>Class:              | LED<br>1<br>9W<br>0<br>A         | Color temperature (K):<br>CRI:           | 3000K<br>90                |
| LUMINAIRE                                                     |                                  |                                          |                            |