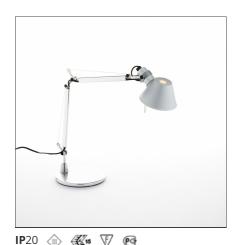

#### **DESCRIPTION**

Using Led technology, the attention must be focused not only on energy consumption and light efficiency, but above all on the quality and quantity of the distribution of the light. In fact the advantage of the Led is that it emits 100% light fl ow into the direct hemisphere, eliminating dispersion and waste in other directions. This means that in order to obtain illuminance of 1250 lux on the work surface, with an incandescent light source a power of 100W is necessary, while with a Led source 10W is sufficient, with a 90% energy saving. Base and cantilevered arms in polished aluminium; diffuser in matt anodised aluminum; joints and supports in polished aluminium. System of spring balancing. The code is referred to the body lamp only