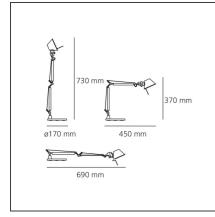

# **TECHNICAL DRAWINGS**

| FEATURES              |           |                        |                  |
|-----------------------|-----------|------------------------|------------------|
| Article Code:         | A011830   | Material:              | Aluminium, steel |
| Colour:               | Black     | Series:                | Design           |
| Installation:         | Table     |                        | 8                |
| DIMENSIONS            |           |                        |                  |
| Length:               | cm 45     | Max Extension Length:  | cm 69            |
| Height:               | cm 37     |                        |                  |
| Base Diameter:        | cm 17     |                        |                  |
| Max Extension Height: | cm 73     |                        |                  |
| NOT INCLUDED SOUR     | CES       |                        |                  |
| Category:             | HALO      | Color Rendering:       | 1a               |
| Number:               | 1         | Color temperature (K): | 3000K            |
| Watt:                 | 46W       |                        |                  |
| Lbs:                  | Qt26      |                        |                  |
| Socket:               | E14       |                        |                  |
| ALTERNATIVE SOURC     | ES        |                        |                  |
| Category:             | LED       |                        |                  |
| Number:               | 1         |                        |                  |
| Watt:                 | 4W        |                        |                  |
| Туре:                 | 2         |                        |                  |
| Socket:               | E14       |                        |                  |
| Class:                | А         |                        |                  |
| LUMINAIRE             |           |                        |                  |
| Watt:                 | 46W       |                        |                  |
| Voltage:              | 220V-240V |                        |                  |
| Notes                 |           |                        |                  |