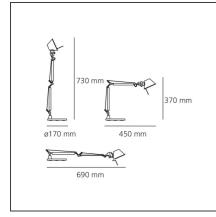

## **TECHNICAL DRAWINGS**

| Article Code:         | A011810   | Material:              | Aluminium, steel |
|-----------------------|-----------|------------------------|------------------|
| Colour:               | Metal red | Series:                | Design           |
| Installation:         | Table     |                        | -                |
| DIMENSIONS            |           |                        |                  |
| Length:               | cm 45     | Max Extension Length:  | cm 69            |
| Height:               | cm 37     |                        |                  |
| Base Diameter:        | cm 17     |                        |                  |
| Max Extension Height: | cm 73     |                        |                  |
| NOT INCLUDED SOU      | RCES      |                        |                  |
| Category:             | HALO      | Color Rendering:       | 1a               |
| Number:               | 1         | Color temperature (K): | 3000K            |
| Watt:                 | 46W       |                        |                  |
| Lbs:                  | Qt26      |                        |                  |
| Socket:               | E14       |                        |                  |
| ALTERNATIVE SOUR      | CES       |                        |                  |
| Category:             | LED       |                        |                  |
| Number:               | 1         |                        |                  |
| Watt:                 | 4W        |                        |                  |
| Туре:                 | 2         |                        |                  |
| Socket:               | E14       |                        |                  |
| Class:                | А         |                        |                  |
| LUMINAIRE             |           |                        |                  |
|                       | 46W       |                        |                  |
| Watt:                 | 4000      |                        |                  |