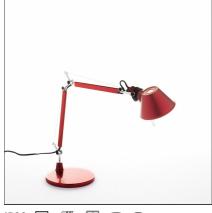

# **Tolomeo Micro Table - Anodized red**

IP20 □ 🕵 🕅 🞯 🚳

#### DESCRIPTION

Base and cantilevered arms in polished aluminium; diffuser in matt anodised red aluminium; joints and supports in polished aluminium. System of spring balancing. The code is referred to the body lamp only