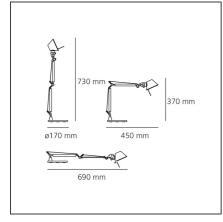

## **TECHNICAL DRAWINGS**

| FEATURES              |           |                        |                  |
|-----------------------|-----------|------------------------|------------------|
| Article Code:         | A011800   | Material:              | Aluminium, steel |
| Colour:               | Aluminium | Series:                | Design           |
| Installation:         | Table     |                        |                  |
| DIMENSIONS            |           |                        |                  |
| Length:               | cm 45     | Max Extension Length:  | cm 69            |
| Height:               | cm 37     |                        |                  |
| Base Diameter:        | cm 17     |                        |                  |
| Max Extension Height: | cm 73     |                        |                  |
| NOT INCLUDED SOURCES  |           |                        |                  |
| Category:             | HALO      | Color Rendering:       | 1a               |
| Number:               | 1         | Color temperature (K): | 3000K            |
| Watt:                 | 46W       | 1 17                   |                  |
| Lbs:                  | Qt26      |                        |                  |
| Socket:               | E14       |                        |                  |
| ALTERNATIVE SOURC     | ES        |                        |                  |
| Category:             | LED       |                        |                  |
| Number:               | 1         |                        |                  |
| Watt:                 | 4W        |                        |                  |
| Туре:                 | 2         |                        |                  |
| Socket:               | E14       |                        |                  |
| Class:                | А         |                        |                  |
| LUMINAIRE             |           |                        |                  |
| Watt:                 | 46W       |                        |                  |
| Voltage:              | 220V-240V |                        |                  |
|                       |           |                        |                  |