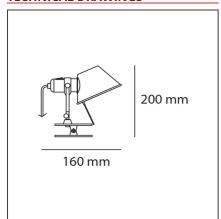

PRODUCT DATA SHEET PRODUCT CODE: A010850

# **Tolomeo Micro Pinza - Anodized blue**



#### **DESIGN BY**

Michele De Lucchi, Giancarlo Fassina

# **DESCRIPTION**

Support in polished aluminium, diffuser in blue matt anodised aluminium; steel pincer grip.

## **TECHNICAL DRAWINGS**



#### **FEATURES**

| Article Code: | A010850 | Material: | Aluminium, steel |
|---------------|---------|-----------|------------------|
| Colour:       | Blue    | Series:   | Design           |
| Installation: | Wall    |           |                  |

## **DIMENSIONS**

 Height:
 cm 20

 Depth:
 cm 16

# **NOT INCLUDED SOURCES**

| Category: | HALO | Color Rendering:       | 1a    |
|-----------|------|------------------------|-------|
| Number:   | 1    | Color temperature (K): | 3000K |
| Watt:     | 46W  |                        |       |

Qt26

E14

# **ALTERNATIVE SOURCES**

 Category:
 LED

 Number:
 1

 Watt:
 6W

 Delivered lumens output (lm):470lm

 Type:
 2

 Socket:
 E14

 Class:
 A

## **LUMINAIRE**

**Watt:** 46W **Voltage:** 220V-240V

# Notes

Lbs: Socket:

Possibility