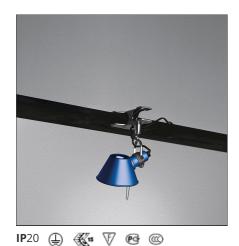

# **Tolomeo Micro Pinza - Anodized blue**

# **DESCRIPTION**

Support in polished aluminium, diffuser in blue matt anodised aluminium; steel pincer grip.