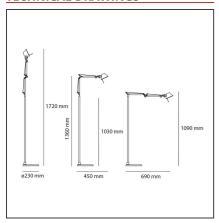

## **TECHNICAL DRAWINGS**

#### **FEATURES**

| FLATORLS                                                      |                              |                                          |                            |
|---------------------------------------------------------------|------------------------------|------------------------------------------|----------------------------|
| Article Code:<br>Colour:<br>Installation:                     | A010300<br>Aluminum<br>Floor | Material:<br>Series:                     | Aluminium, steel<br>Design |
| DIMENSIONS                                                    |                              |                                          |                            |
| Height: Base Diameter: Max Extension Height: INCLUDED SOURCES | cm 109<br>cm 23<br>cm 172    | Max Extension Length:<br>Glow Wire Test: | cm 69<br>750               |
| Category:<br>Number:<br>Watt:<br>Type:<br>Class:              | LED<br>1<br>9W<br>0<br>A     | Color temperature (K):<br>CRI:           | 3000K<br>90                |
| LUMINAIRE                                                     |                              |                                          |                            |
| Watt:                                                         | 9W                           | Delivered lumens output (lm): 461lm      |                            |