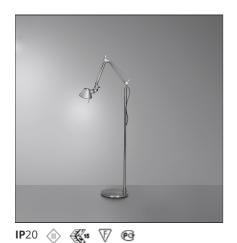

## **Tolomeo Micro Floor LED 3000K - Aluminum**

#### **FEATURES**

| FLATORLS                                                      |                              |                                          |                            |
|---------------------------------------------------------------|------------------------------|------------------------------------------|----------------------------|
| Article Code:<br>Colour:<br>Installation:                     | A010300<br>Aluminum<br>Floor | Material:<br>Series:                     | Aluminium, steel<br>Design |
| DIMENSIONS                                                    |                              |                                          |                            |
| Height: Base Diameter: Max Extension Height: INCLUDED SOURCES | cm 109<br>cm 23<br>cm 172    | Max Extension Length:<br>Glow Wire Test: | cm 69<br>750               |
| Category:<br>Number:<br>Watt:<br>Type:<br>Class:              | LED<br>1<br>9W<br>0<br>A     | Color temperature (K):<br>CRI:           | 3000K<br>90                |
| LUMINAIRE                                                     |                              |                                          |                            |
| Watt:                                                         | 9W                           | Delivered lumens output (lm): 461lm      |                            |