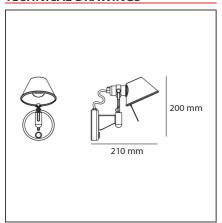

#### **TECHNICAL DRAWINGS**

#### **DIMENSIONS**

 Height:
 cm 20

 Depth:
 cm 20