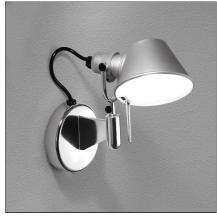

#### **DESCRIPTION**

Wall support in polished aluminium; diffuser in matt anodised aluminium.

#### **FEATURES**

Article Code:A010750Material:AluminiumColour:AluminiumSeries:DesignInstallation:Wall