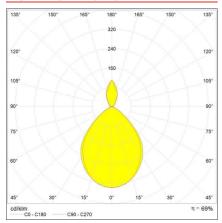

Michele De Lucchi, Giancarlo Fassina

#### **DESCRIPTION**

Wall support in polished aluminium; diffuser in matt anodised aluminium.

#### **TECHNICAL DRAWINGS**



#### **FEATURES**

Article Code:A010750Material:AluminiumColour:AluminiumSeries:DesignInstallation:Wall

#### **DIMENSIONS**

 Height:
 cm 20

 Depth:
 cm 20

# **NOT INCLUDED SOURCES**

 Category:
 HALO
 Color Rendering:
 1 a

 Number:
 1
 Color temperature (K):
 3000K

 Watt:
 46W

Qt26

E14

# **ALTERNATIVE SOURCES**

 Category:
 LED

 Number:
 1

 Watt:
 6W

 Delivered lumens output (Im):470Im
 2

 Socket:
 E14

 Class:
 A

# **LUMINAIRE**

**Watt:** 46W **Voltage:** 220V-240V

### **Notes**

Lbs:

Socket:

Possibility to mount LED source on E14 Socket



PRODUCT DATA SHEET PRODUCT CODE: A010750

# **LIGHT DISTRIBUTION**