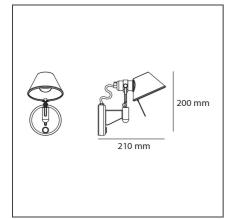

# **TECHNICAL DRAWINGS**

## DESCRIPTION

Wall support in polished aluminium; diffuser in matt anodised aluminium.

| FEATURES              |                       |                        |           |
|-----------------------|-----------------------|------------------------|-----------|
| Article Code:         | A044050               | Material:              | Aluminium |
| Colour:               | Aluminium             | Series:                | Design    |
| Installation:         | Wall                  |                        |           |
| DIMENSIONS            |                       |                        |           |
| Height:               | cm 20                 |                        |           |
| Depth:                | cm 20                 |                        |           |
| NOT INCLUDED SO       | URCES                 |                        |           |
| Category:             | HALO                  | Color Rendering:       | 1a        |
| Number:               | 1                     | Color temperature (K): | 3000K     |
| Watt:                 | 46W                   |                        |           |
| Lbs:                  | Qt26                  |                        |           |
| Socket:               | E14                   |                        |           |
| ALTERNATIVE SOU       | RCES                  |                        |           |
| Category:             | LED                   |                        |           |
| Number:               | 1                     |                        |           |
| Watt:                 | 6W                    |                        |           |
| Delivered lumens outp | <b>ut (lm):</b> 470lm |                        |           |
| Туре:                 | 2                     |                        |           |
| Socket:               | E14                   |                        |           |
| Class:                | А                     |                        |           |
| LUMINAIRE             |                       |                        |           |
| Watt:                 | 46W                   |                        |           |
| Voltage:              | 220V-240V             |                        |           |
| Notes                 |                       |                        |           |