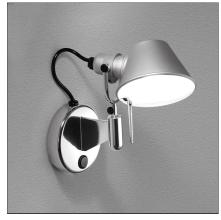

## DESCRIPTION

Wall support in polished aluminium; diffuser in matt anodised aluminium.

| FEATURES              |                       |                        |           |
|-----------------------|-----------------------|------------------------|-----------|
| Article Code:         | A044050               | Material:              | Aluminium |
| Colour:               | Aluminium             | Series:                | Design    |
| Installation:         | Wall                  |                        |           |
| DIMENSIONS            |                       |                        |           |
| Height:               | cm 20                 |                        |           |
| Depth:                | cm 20                 |                        |           |
| NOT INCLUDED SO       | URCES                 |                        |           |
| Category:             | HALO                  | Color Rendering:       | 1a        |
| Number:               | 1                     | Color temperature (K): | 3000K     |
| Watt:                 | 46W                   |                        |           |
| Lbs:                  | Qt26                  |                        |           |
| Socket:               | E14                   |                        |           |
| ALTERNATIVE SOU       | RCES                  |                        |           |
| Category:             | LED                   |                        |           |
| Number:               | 1                     |                        |           |
| Watt:                 | 6W                    |                        |           |
| Delivered lumens outp | <b>ut (lm):</b> 470lm |                        |           |
| Туре:                 | 2                     |                        |           |
| Socket:               | E14                   |                        |           |
| Class:                | А                     |                        |           |
| LUMINAIRE             |                       |                        |           |
| Watt:                 | 46W                   |                        |           |
| Voltage:              | 220V-240V             |                        |           |
| Notes                 |                       |                        |           |