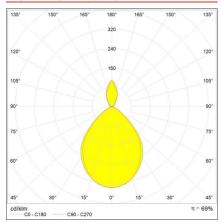

| 50000-L90     |

#### **LUMINAIRE**

| Watt:    | 9W        | Delivered lumens outpu | Delivered lumens output (lm):461lm |  |  |
|----------|-----------|------------------------|------------------------------------|--|--|
| Voltage: | 100V-240V | сст:                   | 3000K                              |  |  |
|          |           | Efficiency:            | 63%                                |  |  |
|          |           | Efficacy:              | 51lm/W                             |  |  |
|          |           | CRI:                   | 90                                 |  |  |
|          |           | Dimmer Typology:       | Microswitch Dimmer                 |  |  |

#### Notes

LED - with switch dimmer.



PRODUCT DATA SHEET PRODUCT CODE: A043600

# **LIGHT DISTRIBUTION**