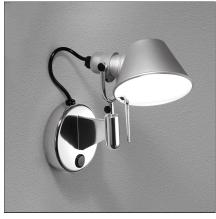

# **Tolomeo Micro Faretto LED 3000K with dimmable switch**

IP20 ⊕ ∰ (€

## **DESCRIPTION**

Wall support in polished aluminium; diffuser in matt anodised aluminium.

#### **FEATURES**

| Article Code: | A043600   | Material: | Aluminium |
|---------------|-----------|-----------|-----------|
| Colour:       | Aluminium | Series:   | Design    |
| Installation: | Wall      |           |           |