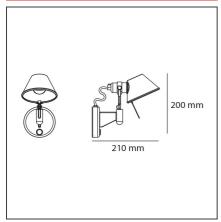

## **TECHNICAL DRAWINGS**

#### **DIMENSIONS**

| Length: | cm 11 | Glow Wire Test: | 750 |
|---------|-------|-----------------|-----|
| Height: | cm 20 |                 |     |
| Depth:  | cm 20 |                 |     |