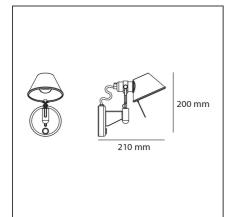

# TECHNICAL DRAWINGS

### DESCRIPTION

Wall support in polished aluminium; diffuser in matt anodised aluminium.

| FEATURES                           |           |                                    |                    |
|------------------------------------|-----------|------------------------------------|--------------------|
| Article Code:                      | A0436W00  | Material:                          | Aluminium          |
| Colour:                            | Aluminium | Series:                            | Design             |
| Installation:                      | Wall      |                                    |                    |
| DIMENSIONS                         |           |                                    |                    |
| Length:                            | cm 11     | Glow Wire Test:                    | 750                |
| Height:                            | cm 20     |                                    |                    |
| Depth:                             | cm 20     |                                    |                    |
| INCLUDED SOUR                      | CES       |                                    |                    |
| Category:                          | LED       | Color temperature (K):             | 2700K              |
| Number:                            | 1         | Color Tolerance:                   | MacAdam 2SDCM      |
| Watt:                              | 7W        | CRI:                               | 90                 |
| Delivered lumens output (lm):676lm |           | Efficacy:                          | 99lm/W             |
| Туре:                              | 0         | Service Life:                      | 50000-L90          |
| LUMINAIRE                          |           |                                    |                    |
| Watt:                              | 9W        | Delivered lumens output (lm):461lm |                    |
| Voltage:                           | 100V-240V | CCT:                               | 2700K              |
|                                    |           | Efficiency:                        | 63%                |
|                                    |           | Efficacy:                          | 51lm/W             |
|                                    |           | CRI:                               | 90                 |
|                                    |           | Dimmer Typology:                   | Microswitch Dimmer |
| Natas                              |           |                                    |                    |