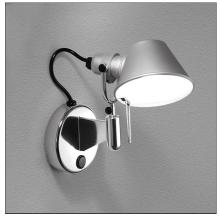

# Tolomeo Micro Faretto LED 2700K with dimmable switch

IP20 🔔 🔣 🛭 ce

# DESIGN BY

Michele De Lucchi, Giancarlo Fassina

### DESCRIPTION

Wall support in polished aluminium; diffuser in matt anodised aluminium.

| FEATURES                           |           |                                    |                    |
|------------------------------------|-----------|------------------------------------|--------------------|
| Article Code:                      | A0436W00  | Material:                          | Aluminium          |
| Colour:                            | Aluminium | Series:                            | Design             |
| Installation:                      | Wall      |                                    |                    |
| DIMENSIONS                         |           |                                    |                    |
| Length:                            | cm 11     | Glow Wire Test:                    | 750                |
| Height:                            | cm 20     |                                    |                    |
| Depth:                             | cm 20     |                                    |                    |
| INCLUDED SOUR                      | CES       |                                    |                    |
| Category:                          | LED       | Color temperature (K):             | 2700K              |
| Number:                            | 1         | Color Tolerance:                   | MacAdam 2SDCM      |
| Watt:                              | 7W        | CRI:                               | 90                 |
| Delivered lumens output (lm):676lm |           | Efficacy:                          | 99lm/W             |
| Туре:                              | 0         | Service Life:                      | 50000-L90          |
| LUMINAIRE                          |           |                                    |                    |
| Watt:                              | 9W        | Delivered lumens output (lm):461lm |                    |
| Voltage:                           | 100V-240V | CCT:                               | 2700K              |
|                                    |           | Efficiency:                        | 63%                |
|                                    |           | Efficacy:                          | 51lm/W             |
|                                    |           | CRI:                               | 90                 |
|                                    |           | Dimmer Typology:                   | Microswitch Dimmer |
| Natas                              |           |                                    |                    |