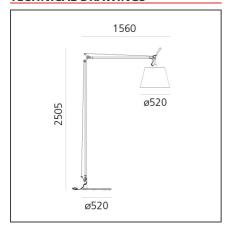

### **TECHNICAL DRAWINGS**

## **DIMENSIONS**

**Base Diameter:** cm 52 **Glow Wire Test:** 750