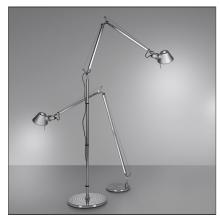

# **Tolomeo Floor - White**

IP20 🗆

## DESCRIPTION

The code is referred to the body lamp only

| FEATURES                                                                                   |                                         |                                            |                            |
|--------------------------------------------------------------------------------------------|-----------------------------------------|--------------------------------------------|----------------------------|
| Article Code:<br>Colour:<br>Installation:                                                  | A004420<br>White<br>Floor               | Material:<br>Series:                       | Aluminium, steel<br>Design |
| DIMENSIONS                                                                                 |                                         |                                            |                            |
| Height:<br>Base Diameter:<br>Max Extension Height:                                         | cm 162<br>cm 33<br>cm 226               | Impact Resistance:<br>Glow Wire Test:      | N/D<br>N/D                 |
| NOT INCLUDED SOURCES                                                                       |                                         |                                            |                            |
| Category:<br>Number:<br>Watt:<br>Lbs:<br>Socket:<br>Duration (h):                          | HALO<br>1<br>77W<br>A60<br>E27<br>1000h | Color Rendering:<br>Color temperature (K): | 1a<br>2900K                |
| ALTERNATIVE SOURCE                                                                         | S                                       |                                            |                            |
| Category:<br>Number:<br>Watt:<br>Delivered lumens output (In<br>Type:<br>Socket:<br>Class: | LED<br>1<br>8W                          |                                            |                            |
| LUMINAIRE                                                                                  |                                         |                                            |                            |
| Watt:<br>Voltage:                                                                          | 77W<br>220V-240V                        | Delivered lumens output (lm):<br>CCT:      | 410lm<br>3000K             |