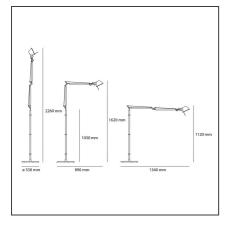

## TECHNICAL DRAWINGS

## DESCRIPTION

The code is referred to the body lamp only

| FEATURES                                                                                   |                                         |                                            |                            |
|--------------------------------------------------------------------------------------------|-----------------------------------------|--------------------------------------------|----------------------------|
| Article Code:<br>Colour:<br>Installation:                                                  | A004420<br>White<br>Floor               | Material:<br>Series:                       | Aluminium, steel<br>Design |
| DIMENSIONS                                                                                 |                                         |                                            |                            |
| Height:<br>Base Diameter:<br>Max Extension Height:                                         | cm 162<br>cm 33<br>cm 226               | Impact Resistance:<br>Glow Wire Test:      | N/D<br>N/D                 |
| NOT INCLUDED SOURCES                                                                       |                                         |                                            |                            |
| Category:<br>Number:<br>Watt:<br>Lbs:<br>Socket:<br>Duration (h):                          | HALO<br>1<br>77W<br>A60<br>E27<br>1000h | Color Rendering:<br>Color temperature (K): | 1a<br>2900K                |
| ALTERNATIVE SOURCE                                                                         | S                                       |                                            |                            |
| Category:<br>Number:<br>Watt:<br>Delivered lumens output (In<br>Type:<br>Socket:<br>Class: | LED<br>1<br>8W                          |                                            |                            |
| LUMINAIRE                                                                                  |                                         |                                            |                            |
| Watt:<br>Voltage:                                                                          | 77W<br>220V-240V                        | Delivered lumens output (lm):<br>CCT:      | 410lm<br>3000K             |