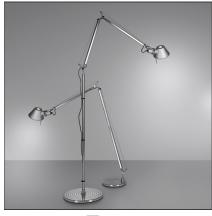

# **Tolomeo Floor - Black**

IP20 🖸 🐒 🕅 🞯 🎯

## **DESIGN BY**

Michele De Lucchi, Giancarlo Fassina

#### DESCRIPTION

The code is referred to the body lamp only

| FEATURES                                                                                     |                                             |                                            |                            |
|----------------------------------------------------------------------------------------------|---------------------------------------------|--------------------------------------------|----------------------------|
| Article Code:<br>Colour:<br>Installation:                                                    | A004430<br>Black<br>Floor                   | Material:<br>Series:                       | Aluminium, steel<br>Design |
| DIMENSIONS                                                                                   |                                             |                                            |                            |
| Height:<br>Base Diameter:<br>Max Extension Height:                                           | cm 162<br>cm 33<br>cm 226                   | Impact Resistance:<br>Glow Wire Test:      | N/D<br>N/D                 |
| NOT INCLUDED SOURCES                                                                         |                                             |                                            |                            |
| Category:<br>Number:<br>Watt:<br>Lbs:<br>Socket:<br>Duration (h):                            | HALO<br>1<br>77W<br>A60<br>E27<br>1000h     | Color Rendering:<br>Color temperature (K): | 1a<br>2900K                |
| ALTERNATIVE SOURCES                                                                          |                                             |                                            |                            |
| Category:<br>Number:<br>Watt:<br>Delivered lumens output (lm):<br>Type:<br>Socket:<br>Class: | LED<br>1<br>8W<br>: 1000lm<br>2<br>E27<br>A |                                            |                            |
| LUMINAIRE                                                                                    |                                             |                                            |                            |
| Watt:<br>Voltage:                                                                            | 77W<br>220V-240V                            | Delivered lumens output (lm)<br>CCT:       | 410lm<br>3000K             |