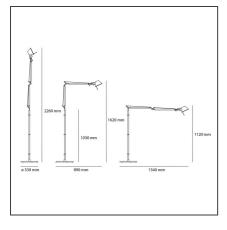

#### **TECHNICAL DRAWINGS**

#### DESCRIPTION

The code is referred to the body lamp only

| FEATURES                                                                                     |                                             |                                            |                            |
|----------------------------------------------------------------------------------------------|---------------------------------------------|--------------------------------------------|----------------------------|
| Article Code:<br>Colour:<br>Installation:                                                    | A004430<br>Black<br>Floor                   | Material:<br>Series:                       | Aluminium, steel<br>Design |
| DIMENSIONS                                                                                   |                                             |                                            |                            |
| Height:<br>Base Diameter:<br>Max Extension Height:                                           | cm 162<br>cm 33<br>cm 226                   | Impact Resistance:<br>Glow Wire Test:      | N/D<br>N/D                 |
| NOT INCLUDED SOURCES                                                                         |                                             |                                            |                            |
| Category:<br>Number:<br>Watt:<br>Lbs:<br>Socket:<br>Duration (h):                            | HALO<br>1<br>77W<br>A60<br>E27<br>1000h     | Color Rendering:<br>Color temperature (K): | 1a<br>2900K                |
| ALTERNATIVE SOURCES                                                                          |                                             |                                            |                            |
| Category:<br>Number:<br>Watt:<br>Delivered lumens output (lm):<br>Type:<br>Socket:<br>Class: | LED<br>1<br>8W<br>: 1000lm<br>2<br>E27<br>A |                                            |                            |
| LUMINAIRE                                                                                    |                                             |                                            |                            |
| Watt:<br>Voltage:                                                                            | 77W<br>220V-240V                            | Delivered lumens output (lm)<br>CCT:       | 410lm<br>3000K             |