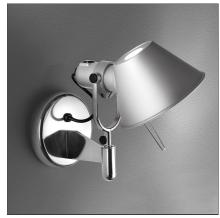

#### **DESCRIPTION**

Wall support in polished aluminium; diffuser in matt anodised aluminium.