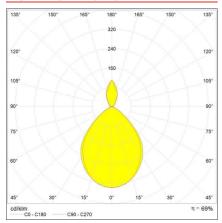

aluminium; diffuser in matt anodised aluminium.

#### **TECHNICAL DRAWINGS**



|    |       |    |    | _ |
|----|-------|----|----|---|
|    | - ^ - | ГП | DE | C |
| ГЕ |       | u  |    | 3 |

Article Code:A044750Material:AluminiumColour:AluminiumSeries:DesignInstallation:Wall

#### **DIMENSIONS**

 Height:
 cm 23
 Glow Wire Test:
 750

 Depth:
 cm 25

### **INCLUDED SOURCES**

 Category:
 LED
 Color temperature (K):
 3000K

 Number:
 1
 CRI:
 90

 Watt:
 10W

 Type:
 0

Α

#### **LUMINAIRE**

Class:

 Watt:
 10W
 Delivered lumens output (lm):593lm

 Voltage:
 220V-240V
 CCT:
 3000K

 Efficiency:
 70%

 Efficacy:
 59lm/W

 CRI:
 90

**Dimmer Typology:** Microswitch Dimmer

#### **Notes**

LED - with switch dimmer.



PRODUCT DATA SHEET PRODUCT CODE: A044750

## **LIGHT DISTRIBUTION**