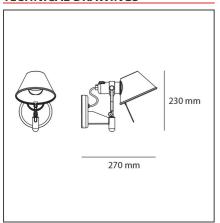

#### **TECHNICAL DRAWINGS**

|    |       |    |    | _ |
|----|-------|----|----|---|
|    | - ^ - | ГП | DE | C |
| ГЕ |       | u  |    | 3 |

Article Code:A044750Material:AluminiumColour:AluminiumSeries:DesignInstallation:Wall

#### **DIMENSIONS**

 Height:
 cm 23
 Glow Wire Test:
 750

 Depth:
 cm 25