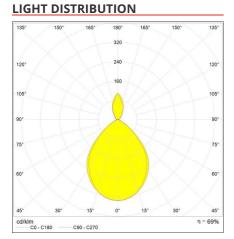

### **LUMINAIRE**

Class:

 Watt:
 10W
 Delivered lumens output (Im):593lm

 Voltage:
 220V-240V
 CCT:
 2700K

 Efficiency:
 70%

**Efficacy:** 59lm/W **CRI:** 90