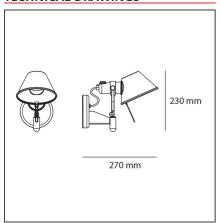

#### **TECHNICAL DRAWINGS**

|  | IJ |  |
|--|----|--|
|  |    |  |
|  |    |  |

Article Code:A0446W50Material:AluminiumColour:AluminiumSeries:DesignInstallation:Wall

### **DIMENSIONS**

 Height:
 cm 23
 Glow Wire Test:
 750

 Depth:
 cm 25