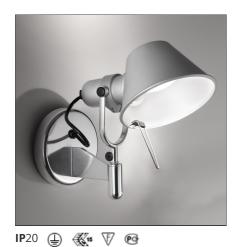

# Tolomeo Faretto LED 2700K without switch

### **DESCRIPTION**

Wall support in polished aluminium; diffuser in matt anodised aluminium.

#### **TECHNICAL DRAWINGS**

|  | IJ |  |
|--|----|--|
|  |    |  |
|  |    |  |

Article Code:A0446W50Material:AluminiumColour:AluminiumSeries:DesignInstallation:Wall