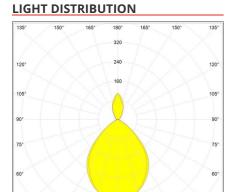

## **LUMINAIRE**

Class:

 Watt:
 10W
 Delivered lumens output (lm):593lm

 Voltage:
 220V-240V
 CCT:
 2700K

 Efficiency:
 70%

 Efficacy:
 59lm/W

 CRI:
 90

**Dimmer Typology:** Microswitch Dimmer