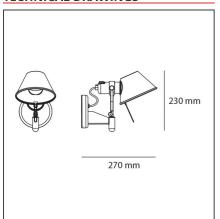

#### **TECHNICAL DRAWINGS**

## **DIMENSIONS**

 Height:
 cm 23
 Glow Wire Test:
 750

 Depth:
 cm 25