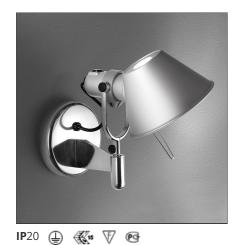

# Tolomeo Faretto LED 2700K with dimmable switch

## **DESCRIPTION**

Wall support in polished aluminium; diffuser in matt anodised aluminium.

#### **FEATURES**

Article Code:A0447W50Material:AluminiumColour:AluminiumSeries:DesignInstallation:Wall