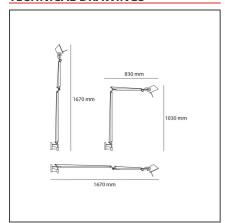

## **DIMENSIONS**

Length:cm 83Max Extension Length:cm 167Height:cm 103

Max Extension Height: cm 167