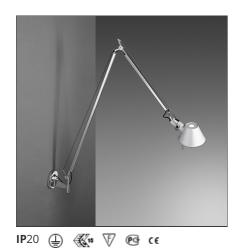

## **DESCRIPTION**

Cantilevered arms in polished aluminium; diffuser in matt anodised aluminium; joints and wall support in polished aluminium. System of spring balancing.

#### **TECHNICAL DRAWINGS**

Article Code:A046050Material:AluminiumColour:AluminiumSeries:DesignInstallation:Wall