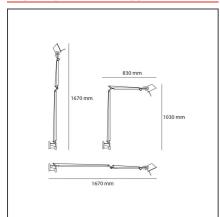

#### **TECHNICAL DRAWINGS**

# **DIMENSIONS**

Length:cm 83Max Extension Length:cm 167Height:cm 103

Max Extension Height: cm 167