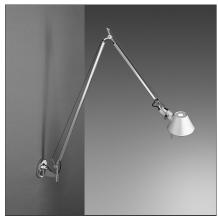

# **DESCRIPTION**

Cantilevered arms in polished aluminium; diffuser in matt anodised aluminium; joints and wall support in polished aluminium. System of spring balancing.

#### **FEATURES**

Article Code:A0460W50Material:AluminiumColour:AluminiumSeries:DesignInstallation:Wall