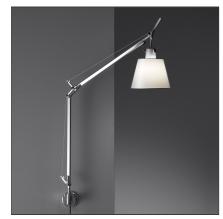

## DESCRIPTION

Cantilevered arms in polished aluminium; diffuser in silk satin fabric on a plastic frame; wall support in polished aluminium. System of spring balancing. The code refers to the luminaire's body only