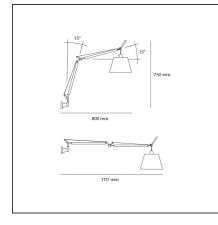

| FEATURES                                                          |                                          |                       |                            |
|-------------------------------------------------------------------|------------------------------------------|-----------------------|----------------------------|
| Article Code:<br>Colour:<br>Installation:                         | 0947020A<br>Grey<br>Wall                 | Material:<br>Series:  | Aluminium, satin<br>Design |
| DIMENSIONS                                                        |                                          |                       |                            |
| Length:<br>Height:                                                | cm 80<br>cm 75                           | Max Extension Length: | cm 112                     |
| NOT INCLUDED SO                                                   | URCES                                    |                       |                            |
| Category:<br>Number:<br>Watt:<br>Lbs:<br>Socket:<br>Duration (h): | HALO<br>1<br>46W<br>Qt32<br>E27<br>2000h | Color Rendering:      | 1a                         |
| ALTERNATIVE SOU                                                   | RCES                                     |                       |                            |
| Category:<br>Number:<br>Watt:<br>Type:<br>Socket:<br>Class:       | LED<br>1<br>8W<br>2<br>E27<br>A          |                       |                            |
| LUMINAIRE                                                         |                                          |                       |                            |
| Watt:<br>Voltage:                                                 | 46W<br>220V-240V                         |                       |                            |
| Notes                                                             |                                          |                       |                            |