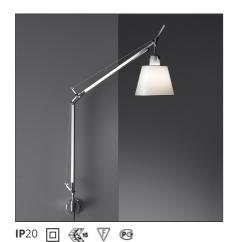

# Tolomeo basculante parete - Parchment 180

#### **DESCRIPTION**

Cantilevered arms in polished aluminium; diffuser in parchment paper on a plastic frame; wall support in polished aluminium. System of spring balancing. The code refers to the luminaire's body only

#### **FEATURES**

| Article Code: | 0947010A | Material: | Aluminium,      |
|---------------|----------|-----------|-----------------|
| Colour:       | Natural  |           | parchment paper |
| Installation: | Wall     | Series:   | Design          |