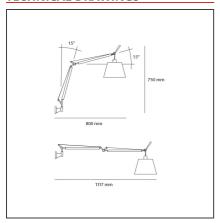

### **TECHNICAL DRAWINGS**

#### **DIMENSIONS**

 Length:
 cm 80
 Max Extension Length:
 cm 112

 Height:
 cm 75