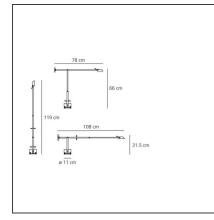

| FEATURES                            |              |                                     |               |
|-------------------------------------|--------------|-------------------------------------|---------------|
| Article Code:                       | A009210      | Material:                           | aluminium,    |
| Colour:                             | Black        | Material.                           | technopolymer |
| Installation:                       | Table, Floor | Series:                             | Design        |
| Installation.                       | Table, Floor | Series.                             | Design        |
| DIMENSIONS                          |              |                                     |               |
| Length:                             | cm 78        | Max Extension Length:               | cm 108        |
| Height:                             | cm 66        |                                     |               |
| Base Diameter:                      | cm 11        |                                     |               |
| Inclination:                        | -42+42       |                                     |               |
| Max Extension Height:               | cm 119       |                                     |               |
| INCLUDED SOURCES                    |              |                                     |               |
| Category:                           | LED          | Color temperature (K):              | 3000K         |
| Number:                             | 1            | Color Tolerance:                    | MacAdam 2SDCM |
| Watt:                               | 6.75W        | CRI:                                | 90            |
| Delivered lumens output (lm): 764lm |              | Efficacy:                           | 113lm/W       |
| Туре:                               | 0            | Service Life:                       | 118000-L90    |
| Class:                              | А            |                                     |               |
| LUMINAIRE                           |              |                                     |               |
| Trasformer availability:            | Integrated   | Delivered lumens output (lm): 468lm |               |
| Watt:                               | 8W           | сст:                                | 3000K         |
|                                     |              | Efficiency:                         | 61%           |
|                                     |              | Efficacy:                           | 58lm/W        |
|                                     |              | CRI:                                | 90            |
|                                     |              |                                     |               |