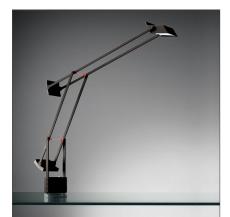

## **DESIGN BY**

Richard Sapper

## DESCRIPTION

Range of lamps available in several dimensions, with different fi nishings.Materials: painted polycarbonate. Tizio LED: head in aluminium. Specifi cation: adjustable counterbalanced arms and head.