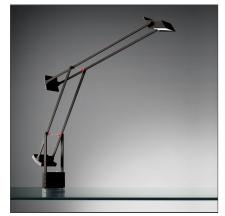

# Tizio Led 2700K

#### **DESIGN BY**

Richard Sapper

#### **DESCRIPTION**

Range of lamps available in several dimensions, with different fi nishings. Materials: painted polycarbonate. Tizio LED: head in aluminium. Specifi cation: adjustable counterbalanced arms and head.

### **FEATURES**

| Article Code: | A0092W10     | Material: | aluminium,    |
|---------------|--------------|-----------|---------------|
| Colour:       | Black        |           | technopolymer |
| Installation: | Table, Floor | Series:   | Design        |

#### **DIMENSIONS**

Length: cm 78 **Max Extension Length:** Height: cm 66 **Base Diameter:** cm 11

Inclination: -42+42 **Max Extension Height:** cm 119