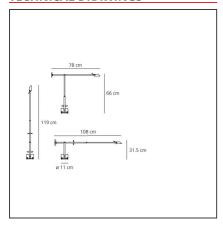

#### **TECHNICAL DRAWINGS**

#### **DIMENSIONS**

Length: cm 78 **Max Extension Length:** Height: cm 66 **Base Diameter:** cm 11

Inclination: -42+42 **Max Extension Height:** cm 119