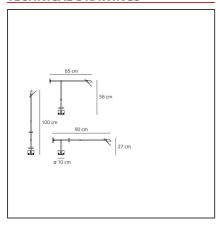

#### **TECHNICAL DRAWINGS**

#### **DIMENSIONS**

Length: cm 65 **Max Extension Length:** cm 90 Height: Impact Resistance: N/D cm 56 **Base Diameter:** cm 10 **Glow Wire Test:** N/D Max Extension Height: cm 100