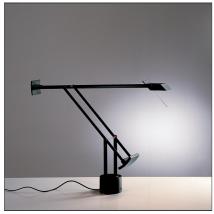

# Tizio 35 Black

IP20 □ 🐒 🔻 @ @

#### **DESIGN BY**

Richard Sapper

#### **DESCRIPTION**

Range of lamps available in several dimensions, with different fi nishings. Materials: painted polycarbonate. Tizio LED: head in aluminium. Specifi cation: adjustable counterbalanced arms and head.

#### **DIMENSIONS**

Length: cm 65 **Max Extension Length:** cm 90 Height: Impact Resistance: N/D cm 56 **Base Diameter:** cm 10 **Glow Wire Test:** N/D Max Extension Height: cm 100