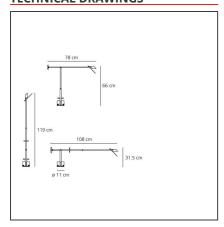

### **TECHNICAL DRAWINGS**

## Article Code: Colour: Installation: Environment:

Material: aluminium, technopolymer
Series: Design
Area contract: Hospitality, Office,

Residential Direct Adjustable

**DIMENSIONS** 

**FEATURES** 

 Length:
 cm 78
 Max Extension Length:
 cm 108

 Height:
 cm 66
 Impact Resistance:
 N/D

 Base Diameter:
 cm 11
 Glow Wire Test:
 N/D

 Inclination:
 -42+42

A009010

Table, Floor

Black

Indoor

cm 119