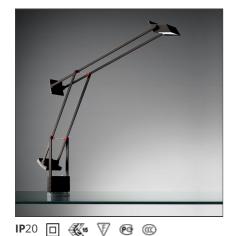

## **Tizio**

#### **DESCRIPTION**

Range of lamps available in several dimensions, with different fi nishings. Materials: painted polycarbonate. Tizio LED: head in aluminium. Specifi cation: adjustable counterbalanced arms and head.