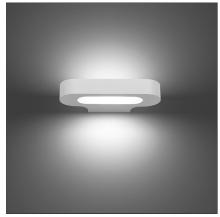

# Talo wall LED - White 3000K

## **DESCRIPTION**

## **FEATURES**

**Article Code:** 0615010A Material: Aluminium, Colour: White methacrylate, Installation: Wall polycarbonate **Environment:** Indoor Series: Design Hospitality, null Area contract: **Emission:** Direct/indirect