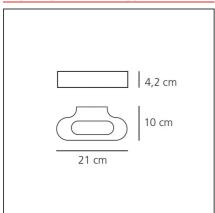

## **TECHNICAL DRAWINGS**

#### **DIMENSIONS**

 Length:
 cm 21

 Width:
 cm 10

 Height:
 cm 4.2