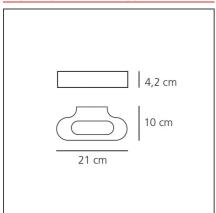

## **TECHNICAL DRAWINGS**

**FEATURES** 

**Article Code:** 0615020A Material: Aluminium, Colour: Silver methacrylate, Installation: Wall polycarbonate **Environment:** Indoor Series: Design Hospitality, null Area contract: **Emission:** Direct/indirect

**DIMENSIONS** 

 Length:
 cm 21
 Glow Wire Test:

 Width:
 cm 10

 Height:
 cm 4.2

**INCLUDED SOURCES** 

Category: LED Color temperature (K): 3000K Number: 1

Watt: 20W
Delivered lumens output (lm):1500lm
Type: 0
Class: A