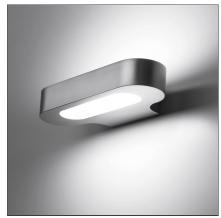

750°C



#### PRODUCT DATA SHEET

# Talo wall LED - Silver 3000K



# IP20 1 1 1 1 1 1 1 2 1 2 2 2 2

#### **DESIGN BY**

Neil Poulton

### **DESCRIPTION**

## **TECHNICAL DRAWINGS**



**FEATURES** 

**Article Code:** 0615020A Material: Aluminium, Colour: Silver methacrylate, Installation: Wall polycarbonate **Environment:** Indoor Series: Design Hospitality, null Area contract: **Emission:** Direct/indirect

**DIMENSIONS** 

 Length:
 cm 21
 Glow Wire Test:

 Width:
 cm 10

 Height:
 cm 4.2

**INCLUDED SOURCES** 

Category: LED Color temperature (K): 3000K Number: 1

Watt: 20W
Delivered lumens output (lm):1500lm
Type: 0
Class: A

**LUMINAIRE** 

 Power Supply:
 Electronic
 Delivered lumens output (Im):1344lm

 Watt:
 20W
 CCT:
 3000K

 Voltage:
 220V-240V
 Efficiency:
 80%

 Efficacy:
 67.19lm/W

 Efficacy:
 67.19Im

 CRI:
 90

 Dimmable Typology:
 Pus